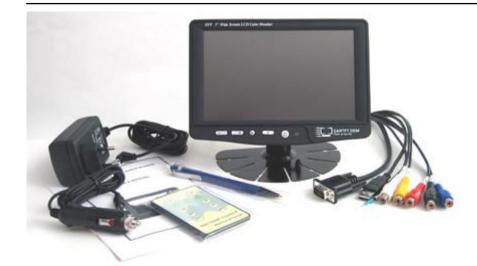

The device has integrated Stereo-speakers, a rear camera input and the dimmer button in the front will enable perfect viewing pleasure also during the night.

AC-Adapter for home usage and a car cigarette lighter adapter is included as well as the IR-remote-control unit and the extra long (2,5 meters) All-In-One connector cable.

## CTF700-CT - VGA 7" TFT - Capacitive Multi-Touchscreen USB - PAL/NTSC - IR Remote - Audio (500 nits) [LED-Backlight]

[http://www.cartft.com/catalog/il/1726]

| Spezifications        |                                                                    |
|-----------------------|--------------------------------------------------------------------|
| Screen size           | 7" digital                                                         |
| Touchscreen           | 2-finger capacitive multi                                          |
| Aspect Ratio          | 16:9 wide TFT screen                                               |
| Dot Resolution        | 2400x480= 1,152,000 dots                                           |
| Physical Resolution   | 800x480                                                            |
| Supported Resolutions | 640x480-1920x1200 (also eg. 1366x768)                              |
| Color configuration   | RGB stripe                                                         |
| Power input           | DC 12/24V                                                          |
| Power consumption     | max. 8W                                                            |
| Video system          | 3x Video inputs (PAL/NTSC)                                         |
|                       | 1x VGA input                                                       |
|                       | Display Case: 184x129x32 mm                                        |
|                       | Display : 154 x 93 mm                                              |
| Video input signal    | 1.0Vp-p, composite video                                           |
| Brightness            | 500 cd/m <sup>2</sup>                                              |
| Contrast              | 500:1                                                              |
| Vibration             | IEC68-2-6                                                          |
| Operating Temperature | -20° bis 70°C                                                      |
| Features              | Full function OSD control (englisch)                               |
|                       | Built-in Stereo-speakers                                           |
|                       | Auto Power On/Off                                                  |
|                       | Earphone-Output (rear side)                                        |
|                       | Automatic switching to rear camera (by signal detection on AV3)    |
| What is included ?    | 7" VGA Multi-Touchscreen TFT with Video/Audio-support              |
|                       | Infrared Remote Control                                            |
|                       | Car dash mounting bracket                                          |
|                       | Touchscreen pencil                                                 |
|                       | VGA/Video/Audio/Touchscreen-cable (all-in-one !) 2,5 meters length |
|                       | Power Adapter f. EU 230V                                           |
|                       | - Cigarette Lighter Adapter                                        |
|                       | - Touchscreen Driver-CD                                            |
|                       | - Manual                                                           |