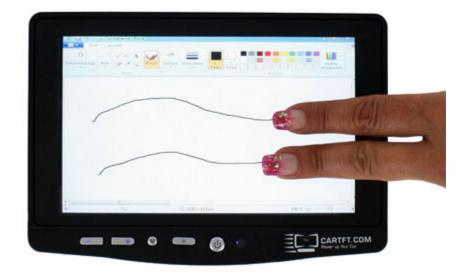

The new CTF-700-CT TFT-Display is the ideal display- and input-unit for your Laptop, CarPC or HTPC. With the multi-touchscreen functionality you easily can control your PC. The briliant VGA-display ensures a maximum readability and sharpness.